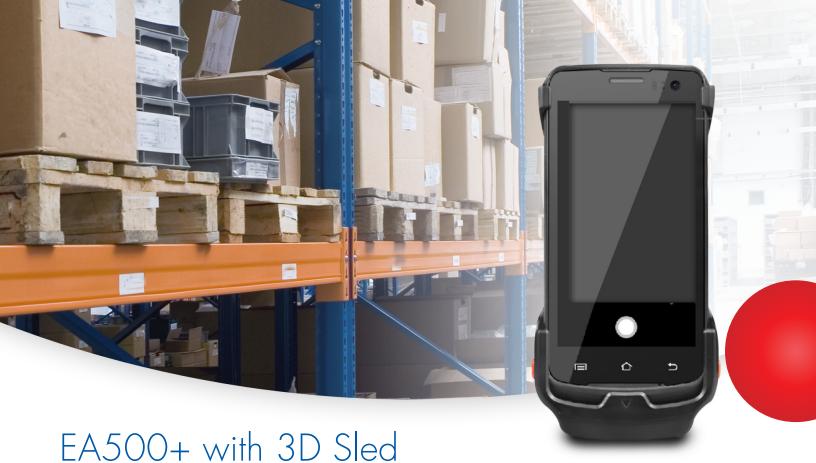

3D Scanning Solution

Work tasks are taken to another dimension with the EA500+ mobile computer and 3D sled module. Offering the same features as a smartphone and more, this mobile device is ruggedized and optimized for work.

Small enough for pockets, the EA500+ and 3D module attachment works in the office and in the field. Take the guesswork out of package deliveries and shipments with the module's precision reads to determine box and object dimensions.

This complete kitted solution is an ideal fit for warehousing, delivery, logistics, and transportation applications.