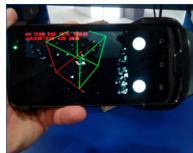

tasks are taken to another dimension with the EA500+ mobile computer and 3D sled module. Offering the same features as a smartphone and more, this mobile device is ruggedized and optimized for work.

Small enough for pockets, the EA500+ and 3D module attachment works in the office and in the field. Take the guesswork out of package deliveries and shipments with the module's precision reads to determine box and object dimensions.

This complete kitted solution is an ideal fit for warehousing, delivery, logistics, and transportation applications.

## Main Features:

- All-in-one box incl. USB cable and power supply
- Android 8.0 operating system + GMS
- 1.4GHz Quad-Core processor
- 1D/2D barcode scanner/3D object reading
- 5-inch high-definition LCD touch screen



EA500+ scanning in 3D





## 3D Sled Specifications

## Performance Characteristics

Working Distance  $0.9 \sim 9.8 \text{ ft. } (0.3 \text{m} \sim 3 \text{m}) \text{ depending on box size}$ 

Laser Wavelength 940nm

Depth Data Resolution 640\*400 @30fps

Color Data Resolution 1280\*720 @30fps

Depth Data Field of View 68.1H x 45.1V

Color Data Field of View 69.6H x 43V

Precision -3% variance

Measuring Capacity

Up to 1 cubic meter (regular box)

Light intensity Parameter 100,000 Lux

## **Physical Characteristics**

Size  $2.3 \times 0.6 \times 0.3$  in.  $(59 \times 17.4 \times 10 \text{mm})$ 

Weight 0.5 oz (16g) without back clip