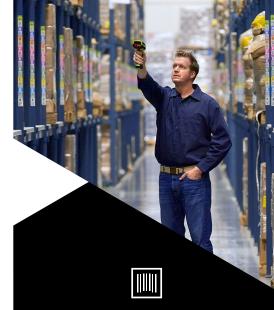

### Intelligent

IntelliFocus<sup>™</sup> technology easily captures 1D and 2D barcodes in a variety of conditions over a wide working range, in the hand or across the room.

### Versatile

Longer working range minimizes bending/squatting and the need for ladders when barcodes are beyond the reach of traditional standard scanning ranges.

### Easy to Use

The green laser aimer with its wide targeting pattern is highly visible in a variety of environments and lighting conditions, enabling fast, accurate scanning.\*

\* Green laser aimer available in the Zebra TC52ax Mobile Computer and Zebra SE55 Scan Engine.